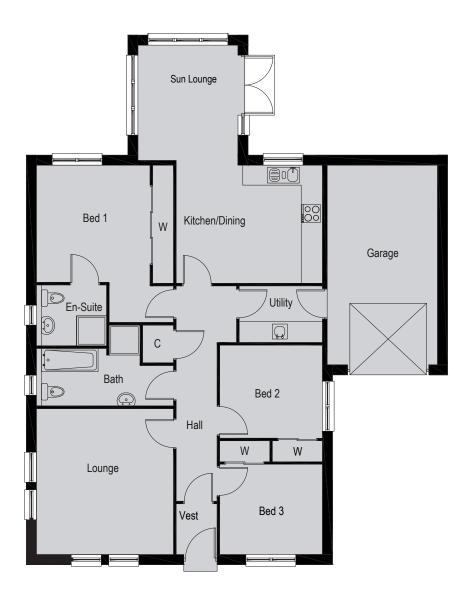

## 3 Bedroom Detached Bungalow

NMI2 KWD

FLOOR PLAN

| LOUNGE           | 4115mm | x 4380mm | 13'6" x 14'4"  |
|------------------|--------|----------|----------------|
| UTILITY          | 2500mm | x 1700mm | 8'2" x 5'7"    |
| GARAGE           | 3310mm | x 5990mm | 10'10" x 19'8" |
| KITCHEN/DINING   | 4390mm | x 3545mm | 14′5″ x 11′8″  |
| SUN LOUNGE       | 3000mm | x 3460mm | 9'10" x 11'4"  |
| BEDROOM 1        | 3410mm | x 3515mm | 11'2" x 11'6"  |
| BEDROOM 2        | 3085mm | x 2795mm | 10'1" x 9'2"   |
| BEDROOM 3        | 3085mm | x 2710mm | 10'1" x 8'11"  |
| BATHROOM         | 4115mm | x 1730mm | 13'6" x 5'8"   |
| EN-SUITE         | 2105mm | x 1830mm | 6'11" x 6'0"   |
| VESTIBULE        | 1230mm | x 1525mm | 4'0" x 5'0"    |
|                  |        |          |                |
| TOTAL FLOOR AREA | 110m²  |          |                |

All measurements given above are approximate and intended as a guide only. We are happy to alter, amend or extend any of our house styles to accommodate your individual requirements. The artists impressions are for guidance only please speak to our sales representative for guidance on exact design and specification for individual plots.